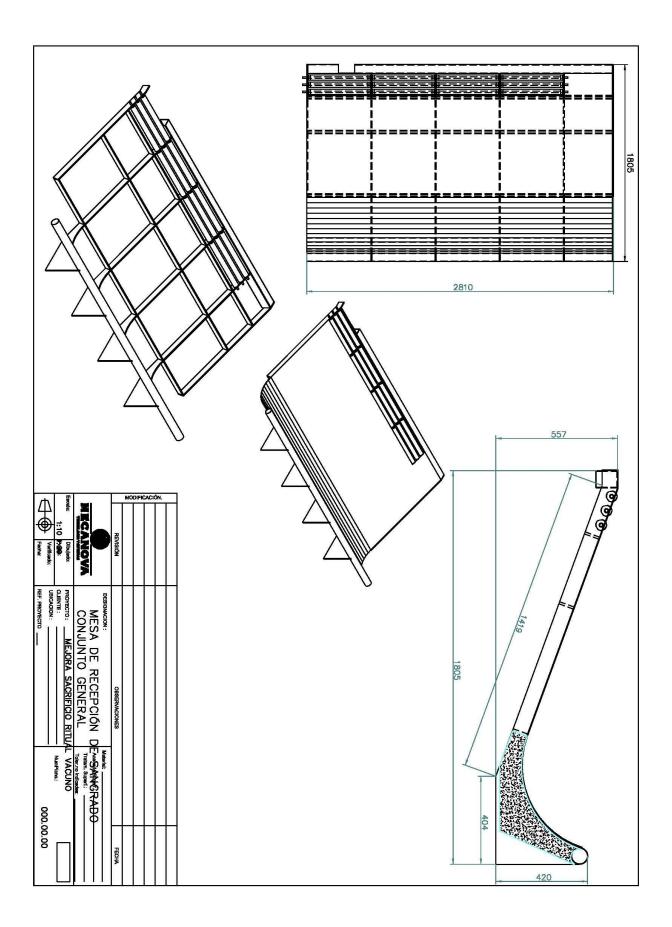

## **RECEPTION TABLE**

## **Description:**

Table made of stainless steel to collect the carcasses after chilling. It is an addition that is placed at the base of the abatement box or the ritual box, and that totally facilitates the process of receiving or collecting the animal.

## **Technical Data:**

- Structurally manufactured with a 10 mm thick plate
- Incorporates 4 mm thick curved sheet
- Φ 60 rollers with thermoplastic head for better exit of the animal

DESCRIPTIONS AND TECHNICAL SPECIFICATIONS