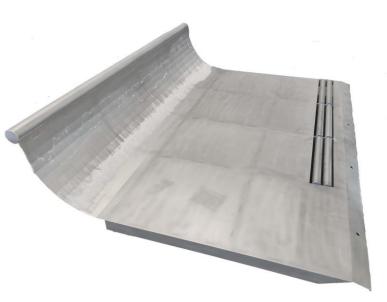

## **RECEPTION TABLE**

## **Description:**

Table made of stainless steel to collect the carcasses after chilling. It is an addition that is placed at the base of the abatement box or the ritual box, and that totally facilitates the process of receiving or collecting the animal.

## **Technical Data:**

- Structurally manufactured with a 10 mm thick plate
- Incorporates 4 mm thick curved sheet
- Φ 60 rollers with thermoplastic head for better exit of the animal

DESCRIPTIONS AND TECHNICAL SPECIFICATIONS