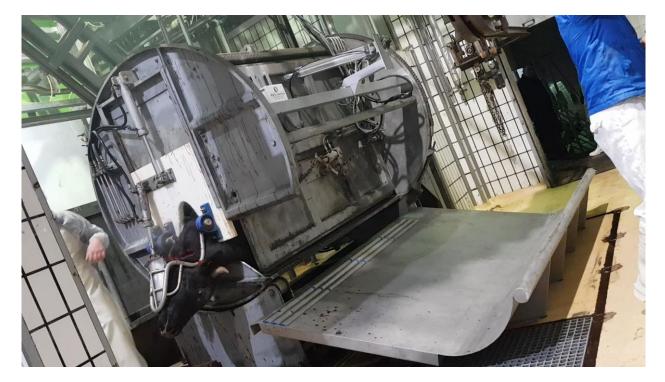

## **RECEPTION TABLE**

## **Description:**

Table made of stainless steel to collect the carcasses after chilling. It is an addition that is placed at the base of the abatement box or the ritual box, and that totally facilitates the process of receiving or collecting the animal.

## **Technical Data:**

- Structurally manufactured with a 10 mm thick plate
- Incorporates 4 mm thick curved sheet
- Φ 60 rollers with thermoplastic head for better exit of the animal

DESCRIPTIONS AND TECHNICAL SPECIFICATIONS