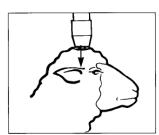

#### **Technical Data:**

- Caliber: 22 mm.
- Perfect balanced
- Ergonomic design
- Security locking system
- Automatic return of striker rod

Gun Locations by Species for Correct StunUbicaciones de la pistola según especie para correcto aturdido