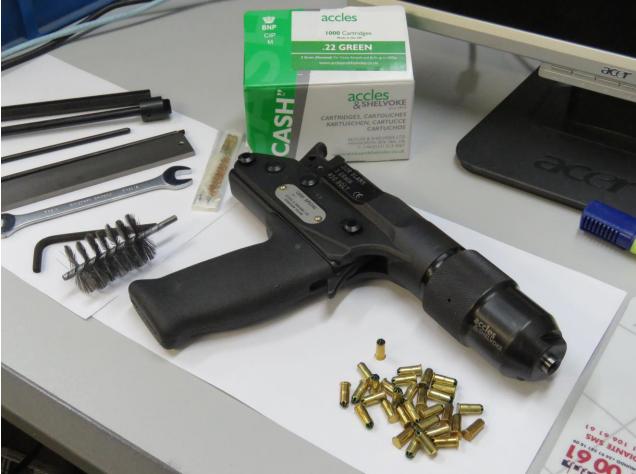

#### **Description:**

22 mm caliber Cash Special captive projectile pistol. for stunning animals in slaughterhouses, with security system.

#### **Technical Data:**

- Caliber: 22 mm.
- Perfect balanced
- Ergonomic design
- Security locking system
- Automatic return of striker rod

Gun Locations by Species for Correct StunUbicaciones de la pistola según especie para correcto aturdido