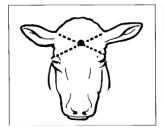

#### **Technical Data:**

- Caliber: 22 mm.
- Perfect balanced
- Ergonomic design
- Security locking system
- Automatic return of striker rod

Gun Locations by Species for Correct StunUbicaciones de la pistola según especie para correcto aturdido