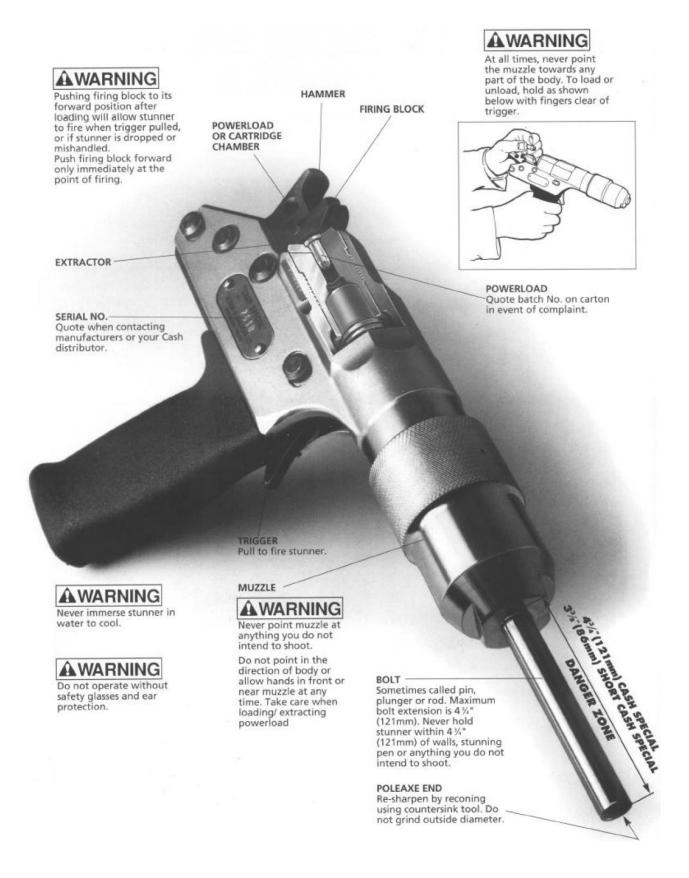

#### **Description:**

22 mm caliber Cash Special captive projectile pistol. for stunning animals in slaughterhouses, with security system.

#### **Technical Data:**

- Caliber: 22 mm.
- Perfect balanced
- Ergonomic design
- Security locking system
- Automatic return of striker rod

Gun Locations by Species for Correct StunUbicaciones de la pistola según especie para correcto aturdido