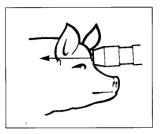

#### **Technical Data:**

- Caliber: 22 mm.
- Perfect balanced
- Ergonomic design
- Security locking system
- Automatic return of striker rod

Gun Locations by Species for Correct StunUbicaciones de la pistola según especie para correcto aturdido