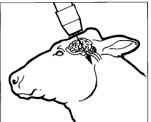

#### **Technical Data:**

- Caliber: 22 mm.
- Perfect balanced
- Ergonomic design
- Security locking system
- Automatic return of striker rod

Gun Locations by Species for Correct StunUbicaciones de la pistola según especie para correcto aturdido