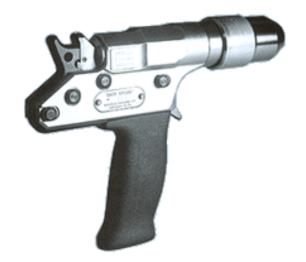

### STUNNING GUN FOR CATTLE

#### **Description:**

22 mm caliber Cash Special captive projectile pistol. for stunning animals in slaughterhouses, with security system.

#### **Technical Data:**

- Caliber: 22 mm.
- Perfect balanced
- Ergonomic design
- Security locking system
- Automatic return of striker rod

Gun Locations by Species for Correct StunUbicaciones de la pistola según especie para correcto aturdido