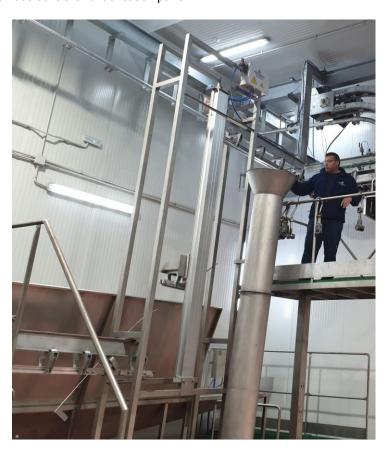

### **ELEVATOR - DESCENDER OF EMPTY TROLLEYS**

### **Description:**

Machine designed to raise or lower empty trolleys to the transfer platform.

Its maximum production is 300 trolleys per hour, although this may vary depending on the height and type of car.

### **Technical Data:**

- Made with 50x50 tube in stainless steel AISI 304
- Equipped with pneumatic cylinder Φ 63 with stroke 25000 mm
- Includes pneumatic control and lubrication panel