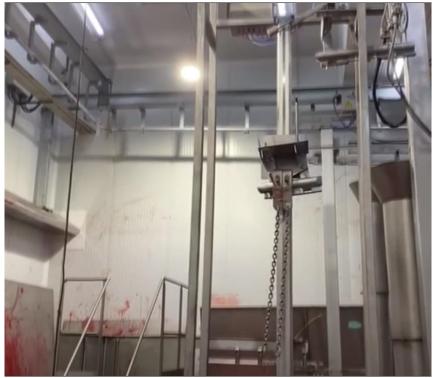

### **ELEVATOR - DESCENDER OF EMPTY TROLLEYS**

### **Description:**

Machine designed to raise or lower empty trolleys to the transfer platform.

Its maximum production is 300 trolleys per hour, although this may vary depending on the height and type of car.

### **Technical Data:**

- Made with 50x50 tube in stainless steel AISI 304
- Equipped with pneumatic cylinder Φ 63 with stroke 25000 mm
- Includes pneumatic control and lubrication panel