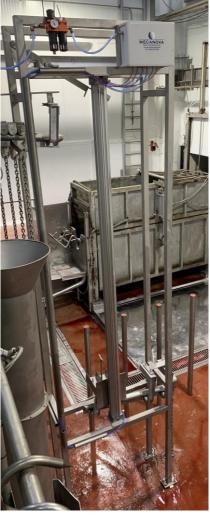

### **ELEVATOR - DESCENDER OF EMPTY TROLLEYS**

### **Description:**

Machine designed to raise or lower empty trolleys to the transfer platform.

Its maximum production is 300 trolleys per hour, although this may vary depending on the height and type of car.

### **Technical Data:**

- Made with 50x50 tube in stainless steel AISI 304
- Equipped with pneumatic cylinder Φ 63 with stroke 25000 mm
- Includes pneumatic control and lubrication panel