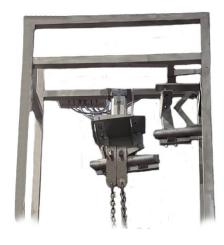

### **ELEVATOR - DESCENDER OF EMPTY TROLLEYS**

### **Description:**

Machine designed to raise or lower empty trolleys to the transfer platform.

Its maximum production is 300 trolleys per hour, although this may vary depending on the height and type of car.

### **Technical Data:**

- Made with 50x50 tube in stainless steel AISI 304
- Equipped with pneumatic cylinder Φ 63 with stroke 25000 mm
- Includes pneumatic control and lubrication panel