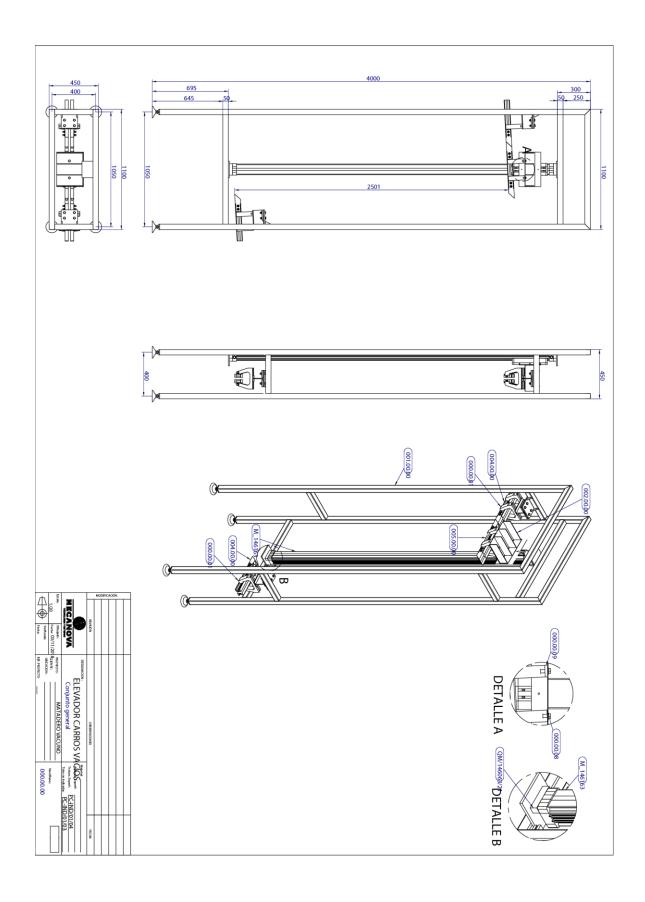

#### M101650

### **ELEVATOR - DESCENDER OF EMPTY TROLLEYS**

### **Technical Data:**

- Made with 50x50 tube in stainless steel AISI 304
- Equipped with pneumatic cylinder Φ 63 with stroke 25000 mm
- Includes pneumatic control and lubrication panel