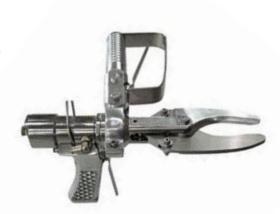

## SHEEP HOCK CUTTER

## **Description:**

- Fast and powerful; for high volume production plants.
- To cut sheep and pig legs
- With double trigger for operator protection.
- Sheets can be interchanged
- Stainless steel construction and non-corrosive materials to facilitate sterilization and cleaning

## **Technical Data:**

- Activation: Hydraulic
- Weight: 4 Kg
- Sash opening: 38 mm (1.5 ") Aure pressure: 6 bar (90 psi)
- Control Trigger (s) Type: Two Triggers / Pneu
- Power Unit: HP-III-A
  - o 3 HP Hydraulic Pump
  - o Motor: 3HP
  - o Hydraulic pressure: 103 bar o Capacity: 10 Gallons
  - o Flow: 3.0 GPM
  - Dimensions: 483 x 432 x 712 mm