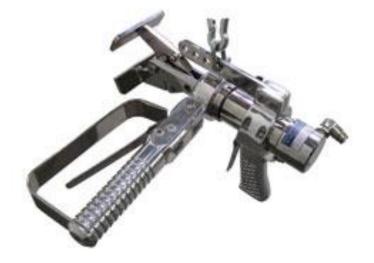

## SHEEP HORN CUTTER

## **Description:**

- Fast and powerful; for high volume production plants.
- Cut horns with ease. Double trigger for greater safety.
- Eliminates the physical effort required in the conventional system.
- Stainless steel construction and non-corrosive materials to facilitate sterilization and cleaning.

## **Technical Data:**

Activation: Hydraulic

Weight: 8 Kg

Sash opening: 84 mmBlade length: 127 mmAure pressure: 6 bar

• Control Trigger (s) - Type: One or Two Triggers /

Pneu

Power Unit: HP-III-A

o 3 HP Hydraulic Pump