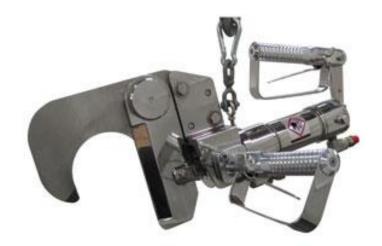

## **HOCK AND HORN CUTTER**

## **Description:**

- Powerful scissors to cut horn and leg in plants that allow both operations simultaneously.
- 5" (127 mm) opening to cut legs or large horns.
- 2 triggers for operator protection
- Stainless Steel Construction.
- Simple sterilization

## **Technical Data**

- Activation: Hydraulic
- Duration of the Cutting Cycle: 2.5 seconds.
- Air Pressure: 90 psi (6 bar)
- Weight: 24.5 kg (54 Lbs)
- Blade opening: 5 "(127 mm)
- Control Trigger (s) / Type: Two Triggers / Pneumatic.
- Power unit:
  - Motor: 7460 Watt (10 HP) 0
  - (208 V 550 V, 50 / 60Hz, Three-phase)
  - O Hydraulic Pressure: 138 bar (2,000 psi)
  - o Oil capacity: 15 Gallons
  - o Flow: 7.5 GPM
  - Dimensions: 915 x 585 x 686mm. (L x W x h) 0
  - o Weight (Without Oil): 105 Kgs (230 Lbs)
  - Hose Length: 20 ft (6m)
  - Control with pneumatic valve