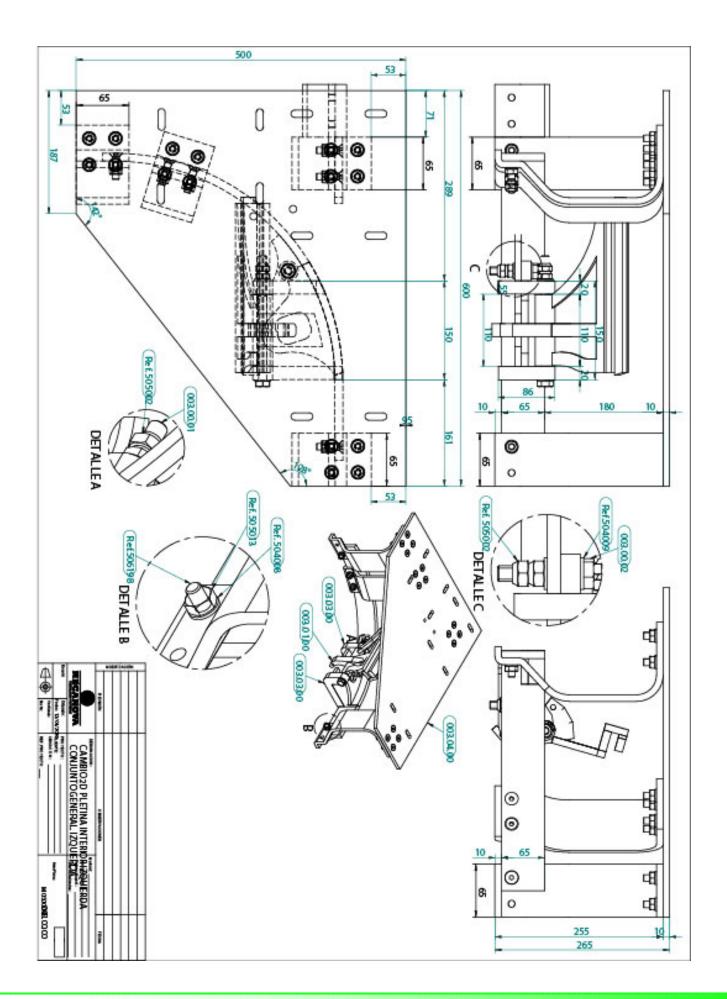

## FLAT PLATE MONORAIL

## Technical data:

- Airway profile made of S-275-JR steel plate with galvanized coat. AISI - 304 Stainless Steel flat track profile is also available.
- The standard plate for cattle will be 100x12 mm and 60x12mm for pigs.
- Track moments of inertia equal to 33.5 cm4
- Section of the track designed to allow the rolling of the transport carts on it and at the same time facilitate the assembly of the elements necessary to hold it.
- The fastening of the track to the support structure beam can be done either with a hanger made of UPN-60x30 S-275-JR steel profiles together with an angle for fixing to the beam, depending on the installation.
- Joining elements of the hangers to the support beam made of galvanized S-275-JR steel or AISI 304 Stainless Steel.
- Zinc plated hardware.
- Rolling dimension: In function of the installation

## Legal Requirements:

- Screws made according to DIN regulation
- Hangers alloy according UNE 38252 1st revew regulation

TECHNOLOGY FOR SLAUGHTERHOUSES, CUTTING ROOMS AND MEAT MANUFACTURES