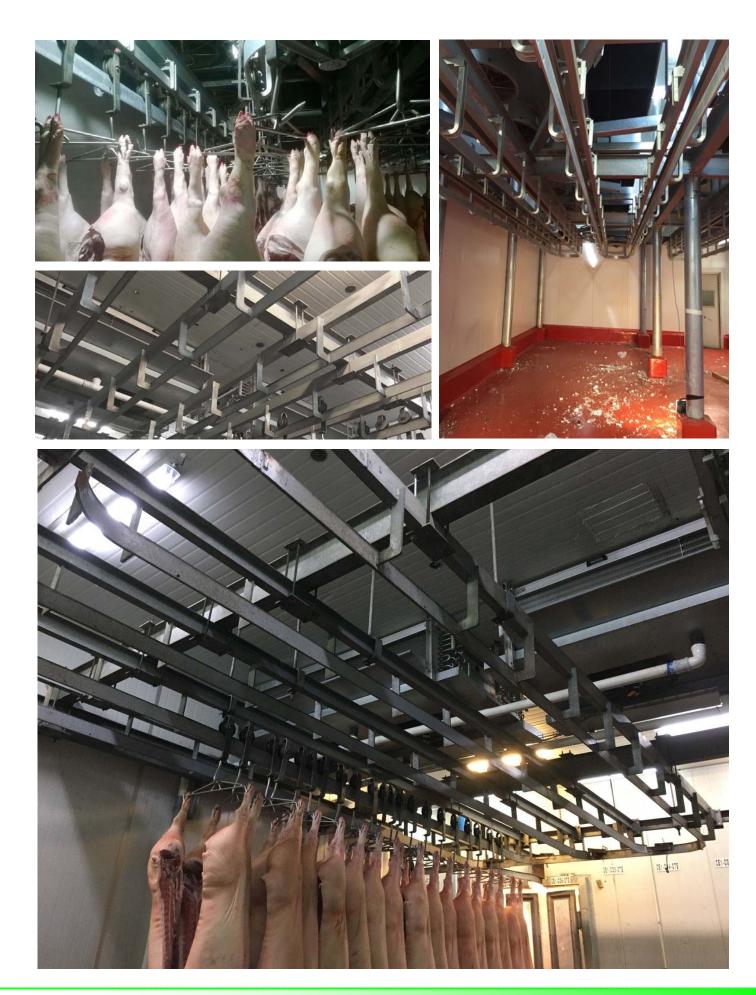

## FLAT PLATE MONORAIL

## Technical data:

- Airway profile made of S-275-JR steel plate with galvanized coat. AISI - 304 Stainless Steel flat track profile is also available.
- The standard plate for cattle will be 100x12 mm and 60x12mm for pigs.
- Track moments of inertia equal to 33.5 cm4
- Section of the track designed to allow the rolling of the transport carts on it and at the same time facilitate the assembly of the elements necessary to hold it.
- The fastening of the track to the support structure beam can be done either with a hanger made of UPN-60x30 S-275-JR steel profiles together with an angle for fixing to the beam, depending on the installation.
- Joining elements of the hangers to the support beam made of galvanized S-275-JR steel or AISI 304 Stainless Steel.
- Zinc plated hardware.
- Rolling dimension: In function of the installation