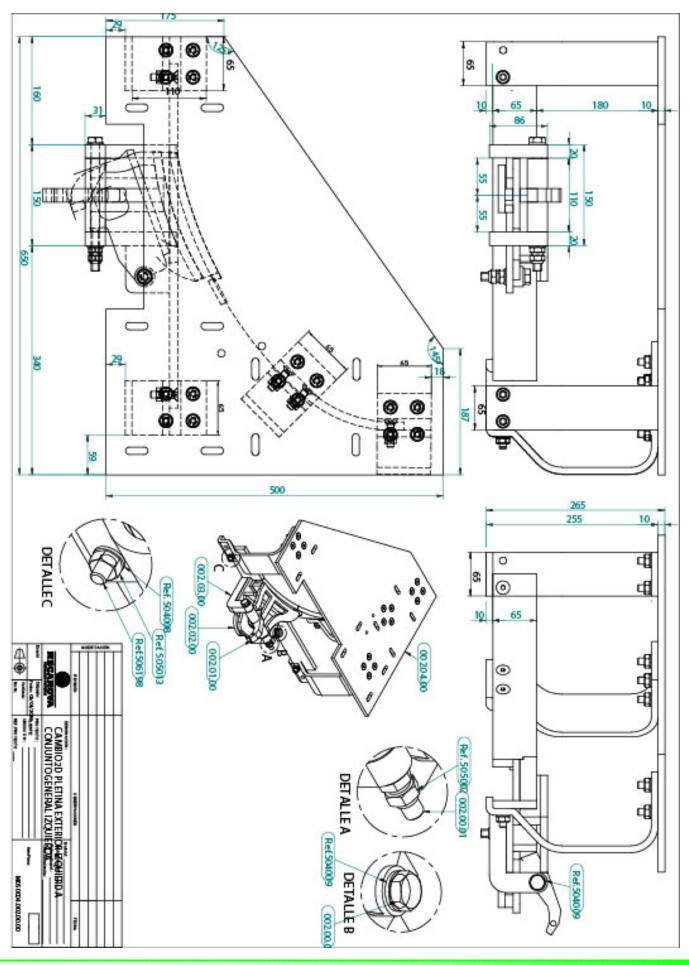

## FLAT PLATE MONORAIL

## Technical data:

- Airway profile made of S-275-JR steel plate with galvanized coat. AISI - 304 Stainless Steel flat track profile is also available.
- The standard plate for cattle will be 100x12 mm and 60x12mm for pigs.
- Track moments of inertia equal to 33.5 cm4
- Section of the track designed to allow the rolling of the transport carts on it and at the same time facilitate the assembly of the elements necessary to hold it.
- The fastening of the track to the support structure beam can be done either with a hanger made of UPN-60x30 S-275-JR steel profiles together with an angle for fixing to the beam, depending on the installation.
- Joining elements of the hangers to the support beam made of galvanized S-275-JR steel or AISI 304 Stainless Steel.
- Zinc plated hardware.
- Rolling dimension: In function of the installation