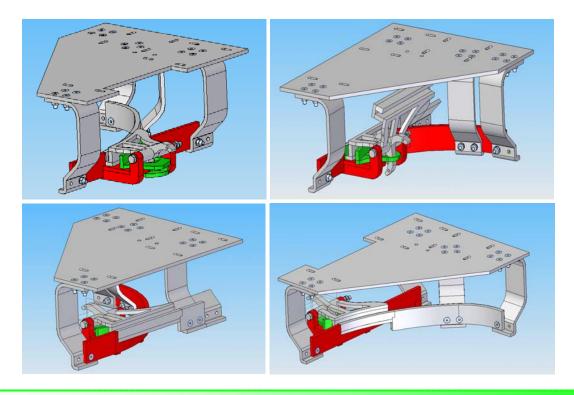

## Technical data:

- Airway profile made of S-275-JR steel plate with galvanized coat. AISI - 304 Stainless Steel flat track profile is also available.
- The standard plate for cattle will be 100x12 mm and 60x12mm for pigs.
- Track moments of inertia equal to 33.5 cm4
- Section of the track designed to allow the rolling of the transport carts on it and at the same time facilitate the assembly of the elements necessary to hold it.
- The fastening of the track to the support structure beam can be done either with a hanger made of UPN-60x30 S-275-JR steel profiles together with an angle for fixing to the beam, depending on the installation.
- Joining elements of the hangers to the support beam made of galvanized S-275-JR steel or AISI 304 Stainless Steel.
- Zinc plated hardware.
- Rolling dimension: In function of the installation