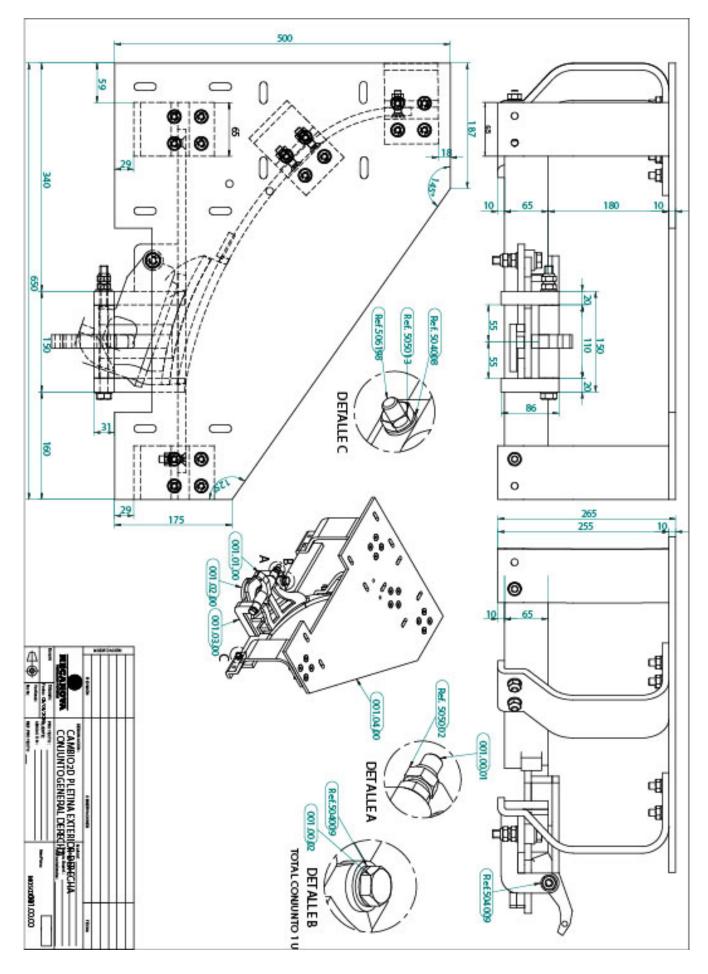

## FLAT PLATE MONORAIL

## Technical data:

- Airway profile made of S-275-JR steel plate with galvanized coat. AISI - 304 Stainless Steel flat track profile is also available.
- The standard plate for cattle will be 100x12 mm and 60x12mm for pigs.
- Track moments of inertia equal to 33.5 cm4
- Section of the track designed to allow the rolling of the transport carts on it and at the same time facilitate the assembly of the elements necessary to hold it.
- The fastening of the track to the support structure beam can be done either with a hanger made of UPN-60x30 S-275-JR steel profiles together with an angle for fixing to the beam, depending on the installation.
- Joining elements of the hangers to the support beam made of galvanized S-275-JR steel or AISI 304 Stainless Steel.
- Zinc plated hardware.
- Rolling dimension: In function of the installation