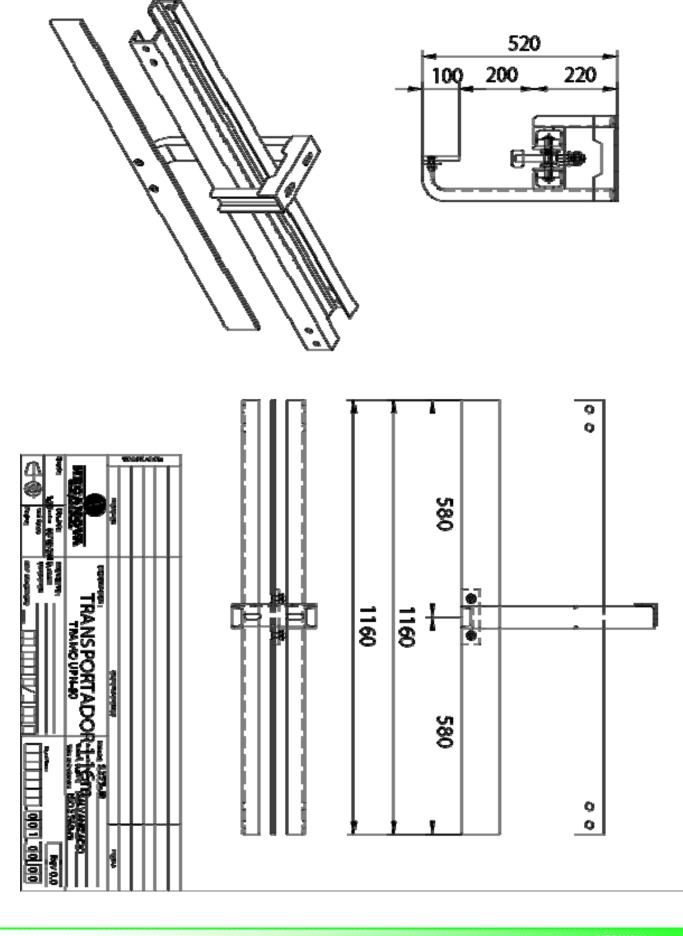

## FLAT PLATE MONORAIL

## Technical data:

- Airway profile made of S-275-JR steel plate with galvanized coat. AISI - 304 Stainless Steel flat track profile is also available.
- The standard plate for cattle will be 100x12 mm and 60x12mm for pigs.
- Track moments of inertia equal to 33.5 cm4
- Section of the track designed to allow the rolling of the transport carts on it and at the same time facilitate the assembly of the elements necessary to hold it.
- The fastening of the track to the support structure beam can be done either with a hanger made of UPN-60x30 S-275-JR steel profiles together with an angle for fixing to the beam, depending on the installation.
- Joining elements of the hangers to the support beam made of galvanized S-275-JR steel or AISI 304 Stainless Steel.
- Zinc plated hardware.
- Rolling dimension: In function of the installation

## Legal Requirements:

- Screws made according to DIN regulation
- Hangers alloy according UNE 38252 1st revew regulation

TECHNOLOGY FOR SLAUGHTERHOUSES, CUTTING ROOMS AND MEAT MANUFACTURES