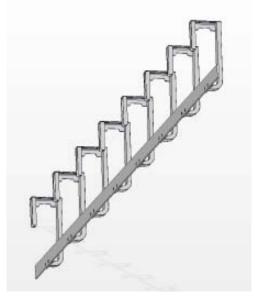

## FLAT PLATE MONORAIL

## Technical data:

- Airway profile made of S-275-JR steel plate with galvanized coat. AISI - 304 Stainless Steel flat track profile is also available.
- The standard plate for cattle will be 100x12 mm and 60x12mm for pigs.
- Track moments of inertia equal to 33.5 cm4
- Section of the track designed to allow the rolling of the transport carts on it and at the same time facilitate the assembly of the elements necessary to hold it.
- The fastening of the track to the support structure beam can be done either with a hanger made of UPN-60x30 S-275-JR steel profiles together with an angle for fixing to the beam, depending on the installation.
- Joining elements of the hangers to the support beam made of galvanized S-275-JR steel or AISI 304 Stainless Steel.
- Zinc plated hardware.
- Rolling dimension: In function of the installation