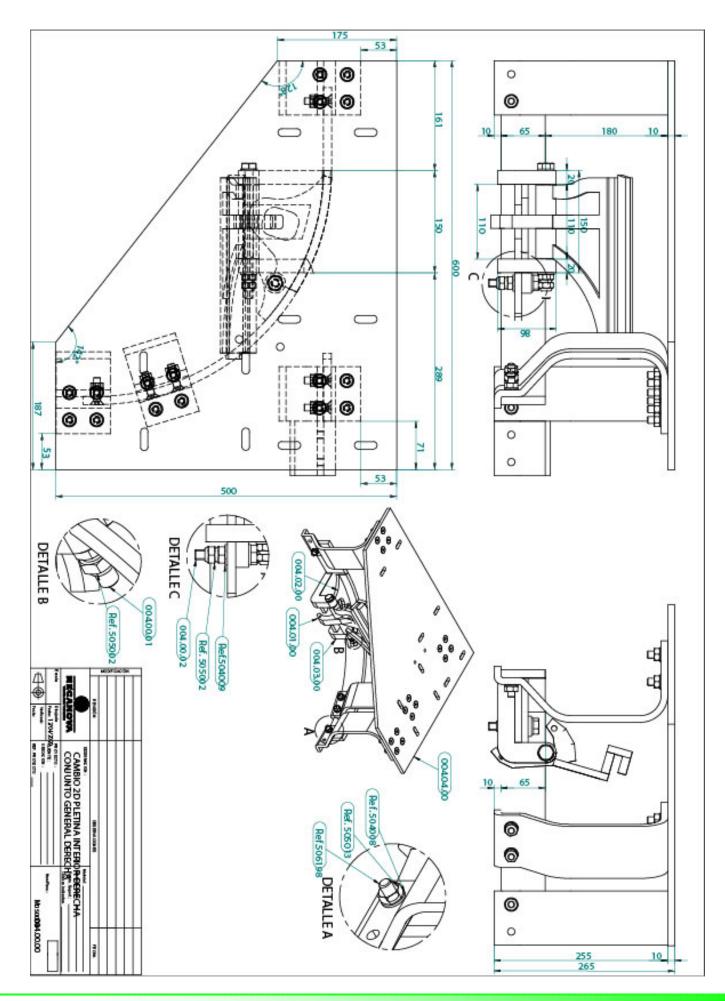

## FLAT PLATE MONORAIL

## Technical data:

- Airway profile made of S-275-JR steel plate with galvanized coat. AISI - 304 Stainless Steel flat track profile is also available.
- The standard plate for cattle will be 100x12 mm and 60x12mm for pigs.
- Track moments of inertia equal to 33.5 cm4
- Section of the track designed to allow the rolling of the transport carts on it and at the same time facilitate the assembly of the elements necessary to hold it.
- The fastening of the track to the support structure beam can be done either with a hanger made of UPN-60x30 S-275-JR steel profiles together with an angle for fixing to the beam, depending on the installation.
- Joining elements of the hangers to the support beam made of galvanized S-275-JR steel or AISI 304 Stainless Steel.
- Zinc plated hardware.
- Rolling dimension: In function of the installation