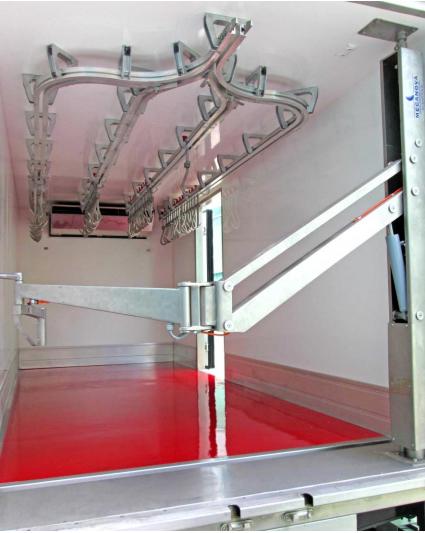

## **Description:**

The truck loading arm is an instrument designed for loading and unloading carcasses, as well as connecting trucks with facilities. It is completely made of stainless steel, and has a 180 kg working capacity. It is a strong, practical machine that is easily used in the loading and unloading phases, reducing work times and physical effort for operators.

## **Technical Data:**

 Made entirely of stainless steel according to European regulations

Maximum hook lift: 2,400 mm
 Minimum hook lift: 400 mm

Useful stroke: 2000 mm
Arm rotation: 130 degrees
Useful capacity: 180 Kg
Weight of the machine 60kg