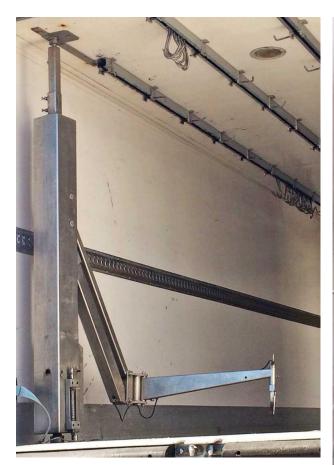

## **Description:**

The truck loading arm is an instrument designed for loading and unloading carcasses, as well as connecting trucks with facilities. It is completely made of stainless steel, and has a 180 kg working capacity. It is a strong, practical machine that is easily used in the loading and unloading phases, reducing work times and physical effort for operators.

## **Technical Data:**

 Made entirely of stainless steel according to European regulations

Maximum hook lift: 2,400 mm
 Minimum hook lift: 400 mm

Useful stroke: 2000 mm
Arm rotation: 130 degrees
Useful capacity: 180 Kg
Weight of the machine 60kg