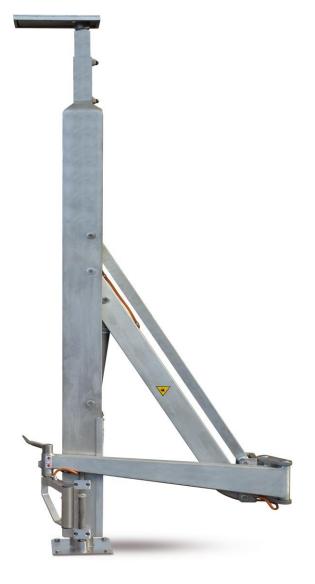

## **Description:**

The truck loading arm is an instrument designed for loading and unloading carcasses, as well as connecting trucks with facilities. It is completely made of stainless steel, and has a 180 kg working capacity. It is a strong, practical machine that is easily used in the loading and unloading phases, reducing work times and physical effort for operators.

## **Technical Data:**

 Made entirely of stainless steel according to European regulations

Maximum hook lift: 2,400 mm
 Minimum hook lift: 400 mm

Useful stroke: 2000 mm
Arm rotation: 130 degrees
Useful capacity: 180 Kg
Weight of the machine 60kg

Voltage: 12-24 V