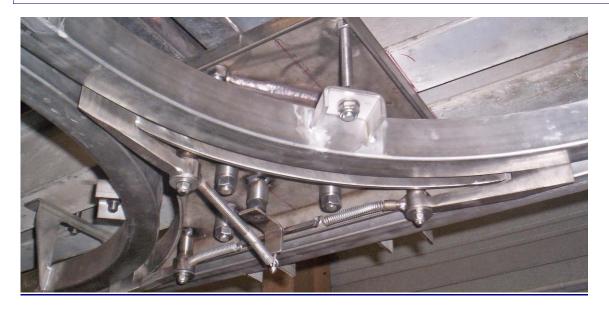

### 1.3 3D SWITCH VIA STAINLESS RIB RAIL WITH HANGERS

#### **Description:**

- Made of stainless steel AISI 304 with 50x40x2 or 60x40x3 tubular profile and with 6mm thick laser-cut plate supporting hangers
- Star made of 5mm thick laser cut sheet metal and 50x4 plates with reinforcement plates
- Upper support also made of 5mm thick stainless steel sheet, laser cut and folded to give triple rigidity
- The upper support allows the triple attachment to the structure through four points, in addition to the three of the supporting hangers, providing total stability
- It is possible to put three direction needles with nylon strings for its movement