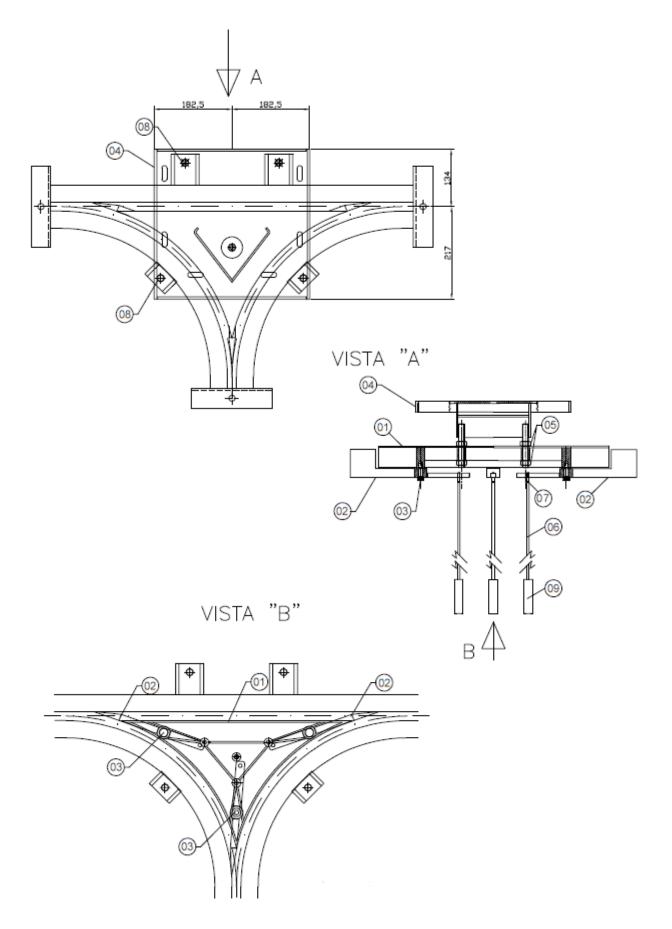

### 1.3 3D SWITCH VIA STAINLESS RIB RAIL WITH HANGERS

#### **Description:**

- Made of stainless steel AISI 304 with 50x40x2 or 60x40x3 tubular profile and with 6mm thick laser-cut plate supporting hangers
- Star made of 5mm thick laser cut sheet metal and 50x4 plates with reinforcement plates
- Upper support also made of 5mm thick stainless steel sheet, laser cut and folded to give triple rigidity
- The upper support allows the triple attachment to the structure through four points, in addition to the three of the supporting hangers, providing total stability
- It is possible to put three direction needles with nylon strings for its movement