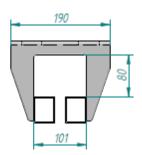

#### **Description:**

- Airway made entirely of stainless steel
- Rolling profile formed by 50x40x2 mm or with 60x40x3mm with support every 600 mm. The hanger is made of sheet e = 6 mm in AISI-304 stainless steel, which allows the use of this type of track for very heavy frames due to its high load capacity
- Support by load-bearing structures, by sags from the main structure or by concrete slabs
- Design compatible with Mecanova equipment
- Via compatible with automatic trolley movement systems in slaughterhouses, cutting rooms or meat factories
- Welded joints with glass microsphere shot blast finish
- Load capacity up to 1000 kg m/l

#### **Description:**

- Made entirely of AISI 304 stainless steel with tubular profile 50x40x2 or 60x40x3 with a supporting hangers made by laser cutting and folding of 6 mm thick stainless sheet
- The profiles are bent mechanically with a radius to axis of the curve of 350 mm
- The curve is supported by the maintenance structure through supporting hangers and square angles
- Stainless steel hardware