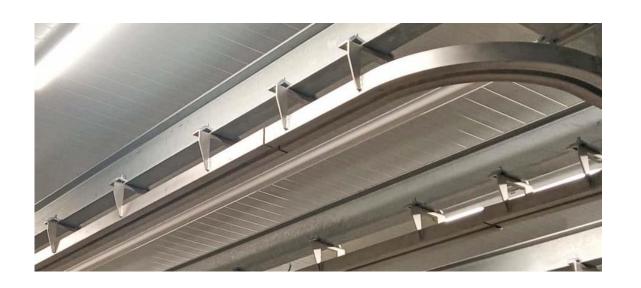

#### **Description:**

- Airway made entirely of stainless steel
- Rolling profile formed by 50x40x2 mm or with 60x40x3mm with support every 600 mm. The hanger is made of sheet e = 6 mm in AISI-304 stainless steel, which allows the use of this type of track for very heavy frames due to its high load capacity
- Support by load-bearing structures, by sags from the main structure or by concrete slabs
- Design compatible with Mecanova equipment
- Via compatible with automatic trolley movement systems in slaughterhouses, cutting rooms or meat factories
- Welded joints with glass microsphere shot blast finish
- Load capacity up to 1000 kg m/l

#### **Description:**

- Made entirely of AISI 304 stainless steel with tubular profile 50x40x2 or 60x40x3 with a supporting hangers made by laser cutting and folding of 6 mm thick stainless sheet
- The profiles are bent mechanically with a radius to axis of the curve of 350 mm
- The curve is supported by the maintenance structure through supporting hangers and square angles
- Stainless steel hardware