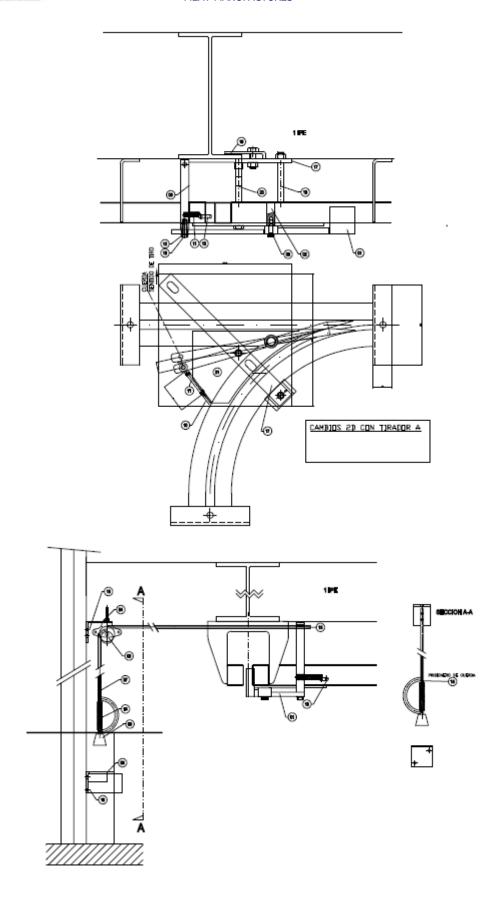

#### 1.3 2D SWITCH VIA STAINLESS RIB RAIL WITH HANGERS

#### **Description:**

- Made entirely of AISI 304 stainless steel with tubular profile (50x40x2 or 60x40x3) with supporting hanger made also in stainless Steel
- The division wedge is manufactured with the tubular profiles for the conformation of the track by cutting and welding with TIC, and subsequent rest. Laser cut wedge in stainless steel plate
- A deviation needle can be fitted, the movement of which can be carried out with a rope to the wall with a tensioning system and pulley movement. The needle is made of stainless steel