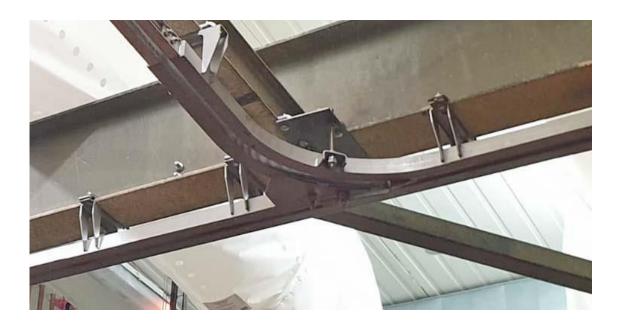

#### 1.3 2D SWITCH VIA STAINLESS RIB RAIL WITH HANGERS

#### **Description:**

- Made entirely of AISI 304 stainless steel with tubular profile (50x40x2 or 60x40x3) with supporting hanger made also in stainless Steel
- The division wedge is manufactured with the tubular profiles for the conformation of the track by cutting and welding with TIC, and subsequent rest. Laser cut wedge in stainless steel plate
- A deviation needle can be fitted, the movement of which can be carried out with a rope to the wall with a tensioning system and pulley movement. The needle is made of stainless steel