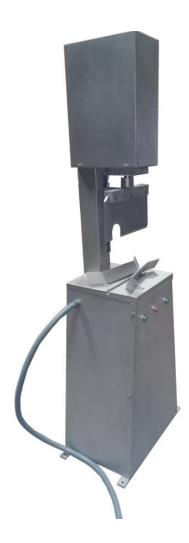

## HEAD SPLITTER FOR BEEF ELECTRICAL-HYDRAULIC

## **Description:**

Adjustable piston stroke machine, according to the size of the heads.

It is operated by 2 electric push-buttons at 24V, automatically returning to its position, while these push-buttons are not operated, the hydraulic circuit is without pressure, thus saving a lot of energy.

## **Data Sheet:**

- Manufactured in stainless steel. AISI-304
- Oil tank 25 Liters
- 3 HP engine. 220/380 VZ MHZ three-phase
- Electrical operation 24 V Hermetic
- Cutting time: 3 seconds
- Approximate production: 180 heads / hour.
- Guarantees obtaining the entire brain
- Cutting blade in special stainless steel