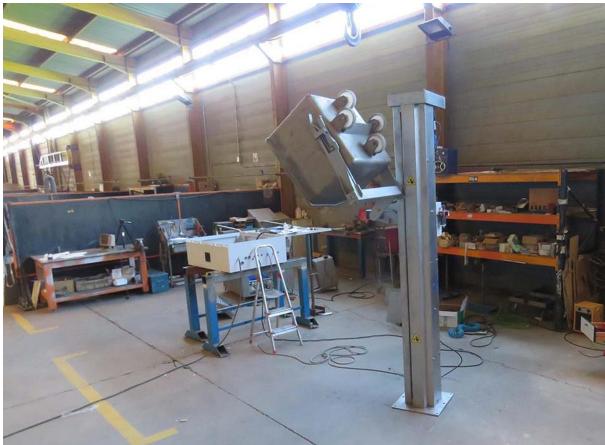

## **CUTTER BUGGY TURNING ELEVATOR**

## Descriptión:

- Support structure built in stainless steel
- Turning mechanism through mechanical rotation system
- Mechanical system of lifting of trolley
- End-of-travel detection systems for the displacement of the basket.
- Sliding guides built in plastic material
- Electrical panel of the machine, built under CE regulations, with safety system of drive
- Discharge height: 2.200 mm
- Power: 3HP