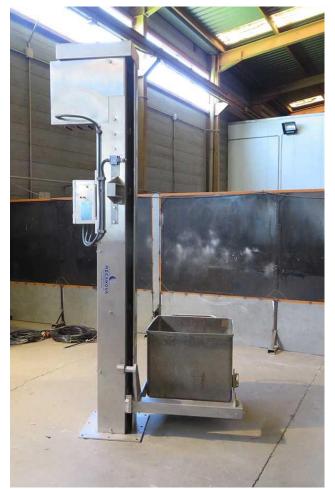

## Descriptión:

- Support structure built in stainless steel
- Turning mechanism through mechanical rotation system
- Mechanical system of lifting of trolley
- End-of-travel detection systems for the displacement of the basket.
- Sliding guides built in plastic material
- Electrical panel of the machine, built under CE regulations, with safety system of drive
- Discharge height: 2.200 mm
- Power: 3HP