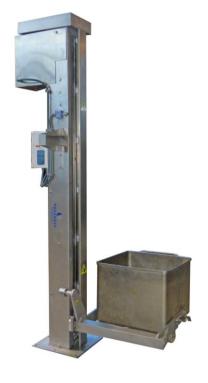

## Descriptión:

- Support structure built in stainless steel
- Turning mechanism through mechanical rotation system
- Mechanical system of lifting of trolley
- End-of-travel detection systems for the displacement of the basket.
- Sliding guides built in plastic material
- Electrical panel of the machine, built under CE regulations, with safety system of drive
- Discharge height: 2.200 mm
- Power: 3HP