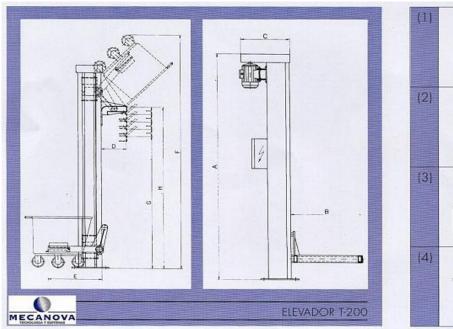

## **Demonstration Video:**

https://youtu.be/rkYDNY0iGhc https://youtu.be/GlqiGV4aotc

| DATOS TECNICOS |      | 1     | DONNÉES TECHNIQUES |     |     |      |      | 1    | TECHNICAL DATA |               |
|----------------|------|-------|--------------------|-----|-----|------|------|------|----------------|---------------|
| REFERENCIA     | Α    | В     | C                  | D   | E   | F    | G    | Н    | - 1            | MOTOR         |
| TIPO 100       | 2450 | 735   | 420                | 220 | 600 | 2810 | 1200 | 2000 | 0              | 1 HP (0,7 Kw) |
| TIPO 200       | 2740 | . 845 | 530                | 300 | 670 | 3170 | 1500 | 2200 | 100            | 3 HP 2,2 Kw)  |
| TIPO 500       | -    |       |                    | -   |     | -    |      |      | -              | 4 HP (3 Kw)   |