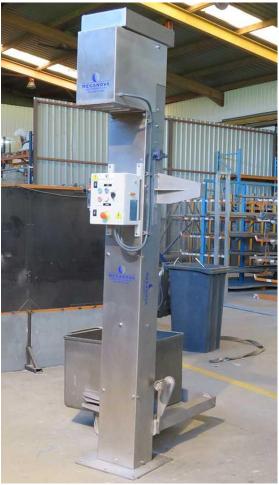

## **CUTTER BUGGY TURNING ELEVATOR**

## Descriptión:

- Support structure built in stainless steel
- Turning mechanism through mechanical rotation system
- Mechanical system of lifting of trolley
- End-of-travel detection systems for the displacement of the basket.
- Sliding guides built in plastic material
- Electrical panel of the machine, built under CE regulations, with safety system of drive
- Discharge height: 2.200 mm
- Power: 3HP