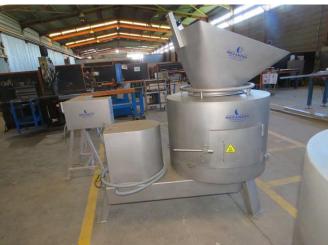

### **HEAD SCALDING AND DEHAIRING MACHINE**

#### **Description:**

Cylindrical machine for cleaning-scalding and peeling snouts. Simplify and streamline work, essential in all triumphs.

- Made of stainless steel.
- Watertight gasket loading and unloading gate lining.
- Internal acoustic insulation chamber.
- Centralization of the greasing points.
- Product extraction tray

# **Assembly Data:**

- You will need to supply a water line
- You will need to supply a steam line
- You must supply line to the 4C 5mm electrical panel
- You must provide a collector to receive and channel the water.
- You will need to supply an anchor bed.
- For the use of these machines it is essential to use hot water at 65° 1000-2000 I / h depending on the model.

## **Accessories:**

Electrical panel to control the functions of the machine, built under CE Regulations, with electrical safety systems and emergency stop.

Tank with analog thermometer to inspect the water temperature inside the machine.