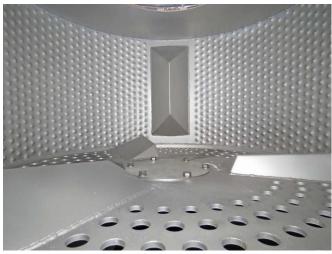

#### **Description:**

Cylindrical machine for cleaning-scalding and peeling snouts. Simplify and streamline work, essential in all triumphs.

- Made of stainless steel.
- Watertight gasket loading and unloading gate lining.
- Internal acoustic insulation chamber.
- Centralization of the greasing points.
- Product extraction tray