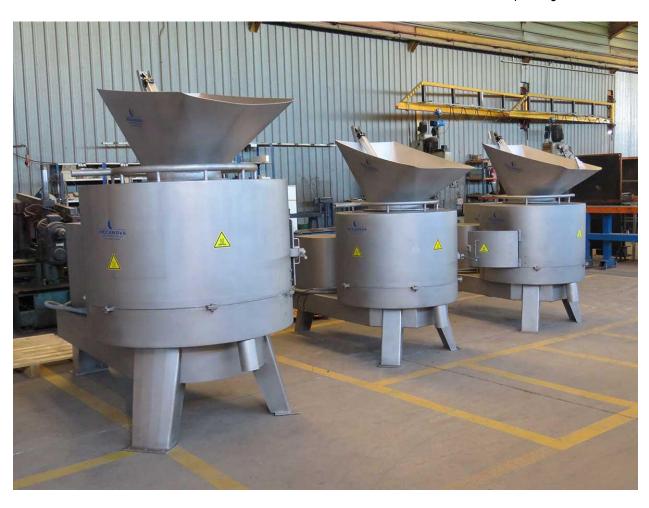

### **HEAD SCALDING AND DEHAIRING MACHINE**

#### **Description:**

Cylindrical machine for cleaning-scalding and peeling snouts. Simplify and streamline work, essential in all triumphs.

- Made of stainless steel.
- Watertight gasket loading and unloading gate lining.
- Internal acoustic insulation chamber.
- Centralization of the greasing points.
- Product extraction tray