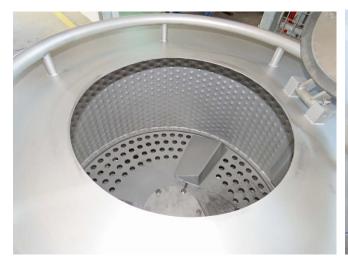

#### **Description:**

Cylindrical machine for cleaning-scalding and peeling snouts. Simplify and streamline work, essential in all triumphs.

- Made of stainless steel.
- Watertight gasket loading and unloading gate lining.
- Internal acoustic insulation chamber.
- Centralization of the greasing points.
- Product extraction tray