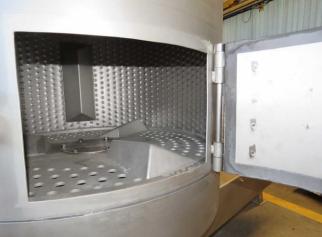

#### **Description:**

Cylindrical machine for cleaning-scalding and peeling snouts. Simplify and streamline work, essential in all triumphs.

- Made of stainless steel.
- Watertight gasket loading and unloading gate lining.
- Internal acoustic insulation chamber.
- Centralization of the greasing points.
- Product extraction tray