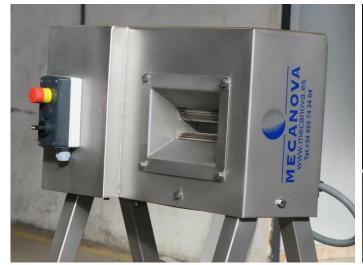

### **HOOF REMOVER**

#### **Description:**

This machines is used for removing the hoofs from the beef feet and pig feet.

- MODEL D-100 (pigs)
- MODEL D-500 (catlle)

#### **Technical Data:**

- Machine constructed totally in stainless Steel AISI-304.
- Torque control mechanical safety system.
- Emergency stop electrical safety system
- 3 HP power reducer motor for catlle
- 1,5 HP power reducer motor for pigs.
- Electrical panel to regulate the functions of the engine.