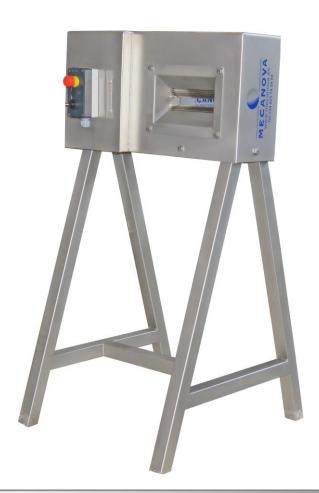

### **HOOF REMOVER**

#### **Description:**

This machines is used for removing the hoofs from the beef feet and pig feet.

- MODEL D-100 (pigs)
- MODEL D-500 (catlle)

#### **Technical Data:**

- Machine constructed totally in stainless Steel AISI-304.
- Torque control mechanical safety system.
- Emergency stop electrical safety system
- 3 HP power reducer motor for catlle
- 1,5 HP power reducer motor for pigs.
- Electrical panel to regulate the functions of the engine.