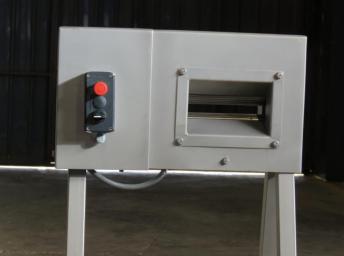

### **HOOF REMOVER**

#### **Description:**

This machines is used for removing the hoofs from the beef feet and pig feet.

- MODEL D-100 (pigs)
- MODEL D-500 (catlle)

#### **Technical Data:**

- Machine constructed totally in stainless Steel AISI-304.
- Torque control mechanical safety system.
- Emergency stop electrical safety system
- 3 HP power reducer motor for catlle
- 1,5 HP power reducer motor for pigs.
- Electrical panel to regulate the functions of the engine.