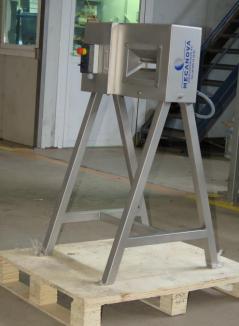

### **HOOF REMOVER**

#### **Description:**

This machines is used for removing the hoofs from the beef feet and pig feet.

- MODEL D-100 (pigs)
- MODEL D-500 (catlle)

#### **Technical Data:**

- Machine constructed totally in stainless Steel AISI-304.
- Torque control mechanical safety system.
- Emergency stop electrical safety system
- 3 HP power reducer motor for catlle
- 1,5 HP power reducer motor for pigs.
- Electrical panel to regulate the functions of the engine.