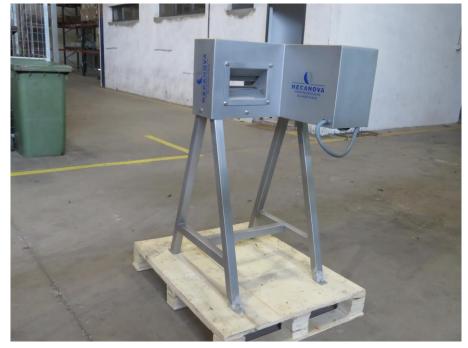

### **HOOF REMOVER**

#### **Description:**

This machines is used for removing the hoofs from the beef feet and pig feet.

- MODEL D-100 (pigs)
- MODEL D-500 (catlle)

#### **Technical Data:**

- Machine constructed totally in stainless Steel AISI-304.
- Torque control mechanical safety system.
- Emergency stop electrical safety system
- 3 HP power reducer motor for catlle
- 1,5 HP power reducer motor for pigs.
- Electrical panel to regulate the functions of the engine.