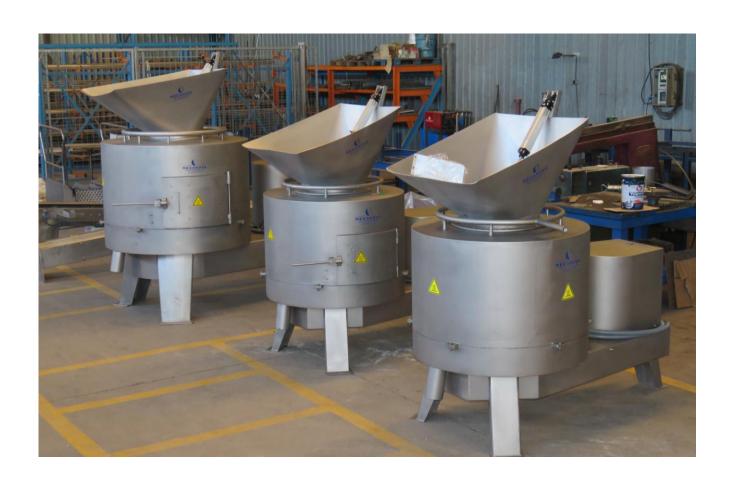

### **Description:**

Receiving hopper of the abdominal masses located above the machine equipped with a pneumatic lid at the entrance to the centrifugal machine.

The function of this hopper is to facilitate the collection of stomachs, either from a fork lift truck or cutter hopper or driving hopper from the viscera separation table, so that by opening the lid get them all enter stomachs or guts at the same time to the centrifuge at the same time and we can achieve a finish as homogeneous as possible.

Manufactured in stainless steel will be designed and manufactured according to the required dimension depending on the location and work process.