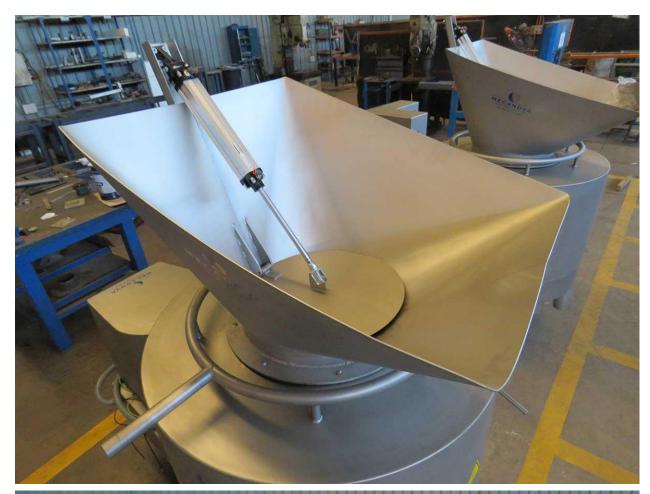

### **HOPPER + PNEUMATIC LID**

### **Description:**

Receiving hopper of the abdominal masses located above the machine equipped with a pneumatic lid at the entrance to the centrifugal machine.

The function of this hopper is to facilitate the collection of stomachs, either from a fork lift truck or cutter hopper or driving hopper from the viscera separation table, so that by opening the lid get them all enter stomachs or guts at the same time to the centrifuge at the same time and we can achieve a finish as homogeneous as possible.

## **Technical data:**

- Made of stainless steel
- Machine fastening flange with screws.
- Pneumatic closing lid.
- Pneumatic filtering group and control valve with fitting