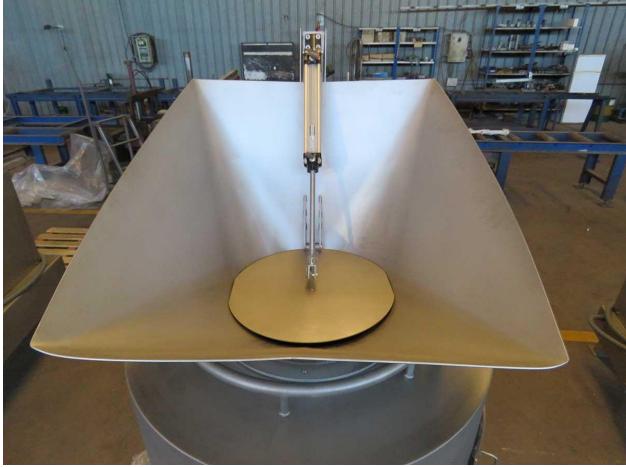

### **HOPPER + PNEUMATIC LID**

### **Description:**

Receiving hopper of the abdominal masses located above the machine equipped with a pneumatic lid at the entrance to the centrifugal machine.

The function of this hopper is to facilitate the collection of stomachs, either from a fork lift truck or cutter hopper or driving hopper from the viscera separation table, so that by opening the lid get them all enter stomachs or guts at the same time to the centrifuge at the same time and we can achieve a finish as homogeneous as possible.

## **Technical data:**

- Made of stainless steel
- Machine fastening flange with screws.
- Pneumatic closing lid.
- Pneumatic filtering group and control valve with fitting