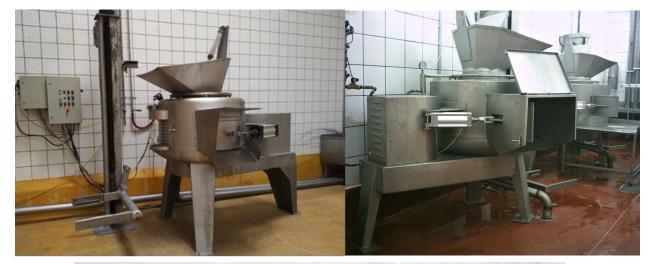

## HOPPER MOD. 700 + PNEUMATIC CAP

## **Description:**

Receiving hopper of the abdominal masses located above the machine equipped with a pneumatic lid at the entrance to the centrifugal machine.

The function of this hopper is to facilitate the collection of stomachs, either from a fork lift truck or cutter hopper or driving hopper from the viscera separation table, so that by opening the lid get them all enter stomachs or guts at the same time to the centrifuge at the same time and we can achieve a finish as homogeneous as possible.

Manufactured in stainless steel will be designed and manufactured according to the required dimension depending on the location and work process.

## Technical data:

- Made of stainless steel
- Machine fastening flange with screws
- Pneumatic closing lid
- Pneumatic filtering group and control valve with fitting

Página 1 de 1