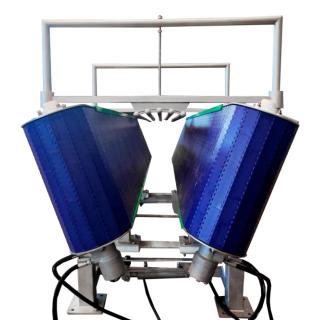

## **Description:**

The self-adjusting hydraulic restrainer is a machine designed to drive sheep from pens to stunning points in an orderly and clean manner. This type of restrainer has as a particularity an automatic self-adjusting system, which allows adapting the driving space to the size and type of animal. This makes it an ergonomic machine, capable of handling both large and heavy sheep, as well as smaller lambs. Thanks to this self-adjusting system, the machine can be used to stunning pigs.

Its adjustment system by a hydraulic cylinders achieves a more precise coupling or separation. Hydraulic adjustment achieves better machine stability during stunning.