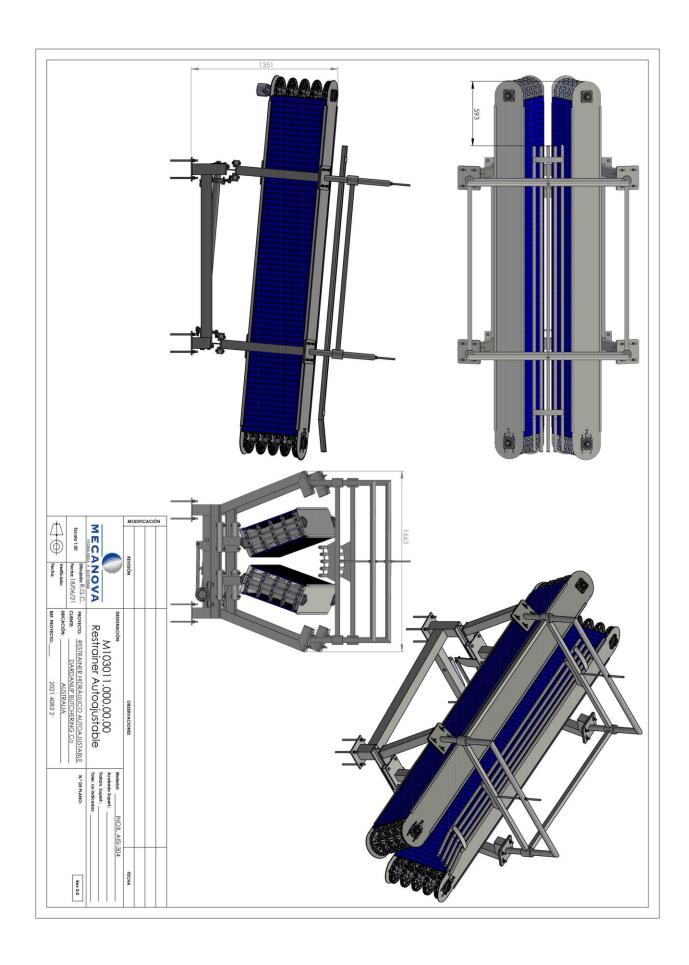

## **HYDRAULIC SELF – ADJUSTABLE RESTRAINER**

## **Description:**

The self-adjusting hydraulic restrainer is a machine designed to drive sheep from pens to stunning points in an orderly and clean manner. This type of restrainer has as a particularity an automatic self-adjusting system, which allows adapting the driving space to the size and type of animal. This makes it an ergonomic machine, capable of handling both large and heavy sheep, as well as smaller lambs. Thanks to this self-adjusting system, the machine can be used to stunning pigs.

Its adjustment system by a hydraulic cylinders achieves a more precise coupling or separation. Hydraulic adjustment achieves better machine stability during stunning.

## **Technical Data:**

- Made of AISI 304 Stainless Steel
- Hydraulic Motor 0'75 Kw
- Food modulating band in Acetal
- 3500 x 1700 x 2000 (available in other sizes)
- Hydraulic cylinders Φ 50 200 I