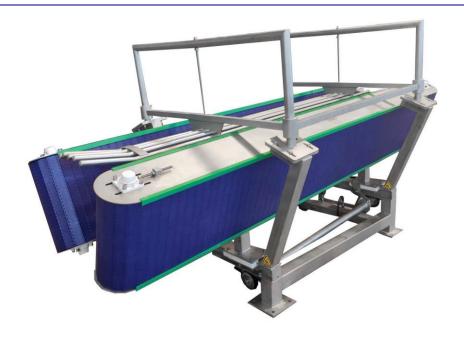

## **HYDRAULIC SELF – ADJUSTABLE RESTRAINER**

## **Description:**

The self-adjusting hydraulic restrainer is a machine designed to drive sheep from pens to stunning points in an orderly and clean manner. This type of restrainer has as a particularity an automatic self-adjusting system, which allows adapting the driving space to the size and type of animal. This makes it an ergonomic machine, capable of handling both large and heavy sheep, as well as smaller lambs. Thanks to this self-adjusting system, the machine can be used to stunning pigs.

Its adjustment system by a hydraulic cylinders achieves a more precise coupling or separation. Hydraulic adjustment achieves better machine stability during stunning.