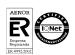

## **Description:**

The self-adjusting hydraulic restrainer is a machine designed to drive sheep from pens to stunning points in an orderly and clean manner. This type of restrainer has as a particularity an automatic self-adjusting system, which allows adapting the driving space to the size and type of animal. This makes it an ergonomic machine, capable of handling both large and heavy sheep, as well as smaller lambs. Thanks to this self-adjusting system, the machine can be used to stunning pigs.

Its adjustment system by a hydraulic cylinders achieves a more precise coupling or separation. Hydraulic adjustment achieves better machine stability during stunning.