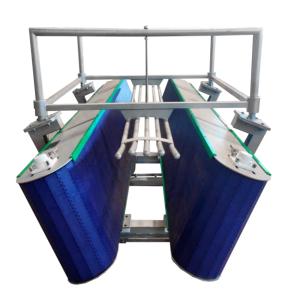

## **Description:**

The self-adjusting hydraulic restrainer is a machine designed to drive sheep from pens to stunning points in an orderly and clean manner. This type of restrainer has as a particularity an automatic self-adjusting system, which allows adapting the driving space to the size and type of animal. This makes it an ergonomic machine, capable of handling both large and heavy sheep, as well as smaller lambs. Thanks to this self-adjusting system, the machine can be used to stunning pigs.

Its adjustment system by a hydraulic cylinders achieves a more precise coupling or separation. Hydraulic adjustment achieves better machine stability during stunning.