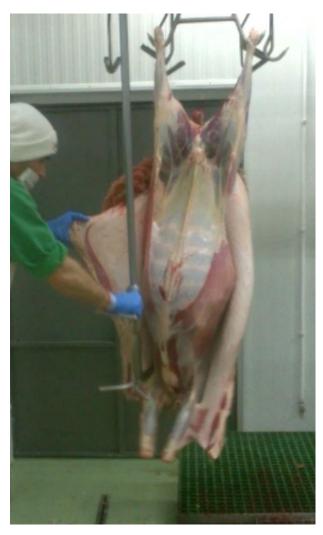

## **Description:**

Mecanova's side puller allows to automize a usually very manual and laborious work of skinning sheep.

The equipment consists of a stainless steel handle with a design that facilitates the penetration into the animal's flanks, separating skin from the carcass effortlessly fot the operator. The equipment is pneumaticallty. It works both hands and is specially suitable for animals between 20 kg and 70 kg. It is not recommended for old and fatles animals

Its production capacity is 200 animals per hour. It is possible to reach 400 animals peer hour if two side pullers are placed.